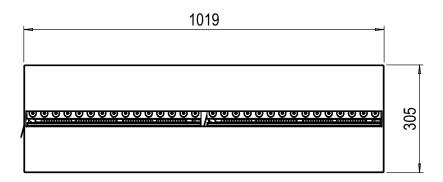

|                        |                                                                | Cassette 1000 projects                                       |
|------------------------|----------------------------------------------------------------|--------------------------------------------------------------|
| General specifications | Fire system                                                    | Optimyst <sup>®</sup>                                        |
|                        | Article number                                                 | 211446                                                       |
|                        | EAN code                                                       | 5011139211446                                                |
|                        | Model                                                          | Cassette series                                              |
|                        | View of the fire                                               | 4 sided                                                      |
|                        | Colour                                                         | Black                                                        |
|                        | Decoration / fuel bed                                          | Metal plate (optional LED log set available, 2x log set 500) |
| Product size           | Measurements view of the fire (WxH)                            | 99 x 20 cm                                                   |
|                        | Outside dimensions WxHxD                                       | 101 x 30 x 20 cm                                             |
| Features               | Heat output                                                    | No                                                           |
|                        | Thermostat                                                     | -                                                            |
|                        | Remote control                                                 | Yes                                                          |
|                        | Manual controlling directly at the fireplace possible yes / no | Yes                                                          |
|                        | Light module                                                   | LED                                                          |
|                        | Sound module                                                   | Yes                                                          |
|                        | Colour effects settings                                        | -                                                            |
| Power consumption      | Heat setting 1 in W                                            | -                                                            |
|                        | Heat setting 2 in W                                            | -                                                            |
|                        | Flame only operation in W                                      | 450W                                                         |
|                        | Max. consumption                                               | 450W                                                         |
| Voltage                | Voltage/Electrical frequency                                   | 230V/50Hz                                                    |
| Specifications         | Product weight in kg                                           | 17,5                                                         |
|                        | Length of the cord                                             | 1,5 m                                                        |
|                        | Warranty                                                       | 2 year                                                       |