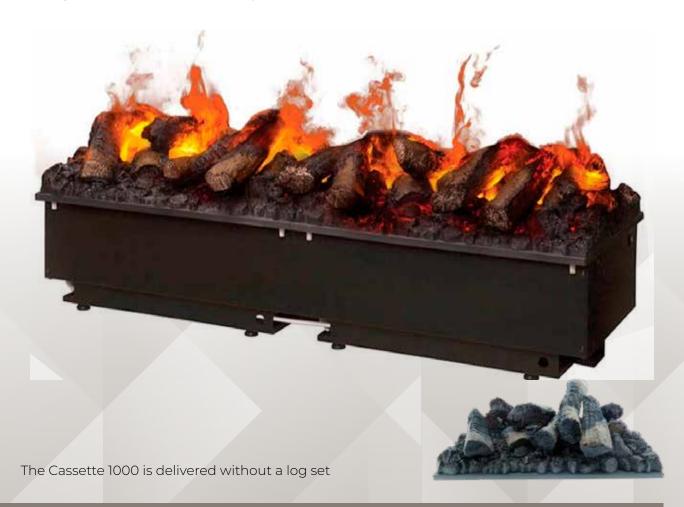

## **Cassette 1000 projects**

## Optimyst®

Picture the perfect fireplace. But forget about venting and heat, because flames are made of pure water vapour and LED light. Flames you can reach out and touch. The revolutionary Optimyst® Cassette models redefine the electric fireplace and enable you to add a dramatic fire feature to any space, with stunning realism. This Projects version even lacks the need of a periodic water refill, thanks to its permanent water connection. Ready to be combined and linked with a Cassette 500 Projects. For that see-through, three-sided, or fully open concept you envisage - in any length, for any location. Possibilities are simply endless. The perfect opportunity to play with fire!

## USP's

- Suitable for installation projects and designed to fit into a custom-made frame or fireplace
- Connects to a main water supply, no manual refill needed
- Quick-fit IEC (kettle) connection for an individual fireplace of any length
- Crackling logs sound effects with adjustable volume
- Log set available as an accessory