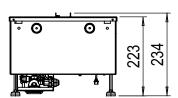

|                        |                                                                | Cassette 1000 projects                                       |
|------------------------|----------------------------------------------------------------|--------------------------------------------------------------|
| General specifications | Fire system                                                    | Optimyst <sup>®</sup>                                        |
|                        | Article number                                                 | 211446                                                       |
|                        | EAN code                                                       | 5011139211446                                                |
|                        | Model                                                          | Cassette series                                              |
|                        | View of the fire                                               | 4 sided                                                      |
|                        | Colour                                                         | Black                                                        |
|                        | Decoration / fuel bed                                          | Metal plate (optional LED log set available, 2x log set 500) |
| Product size           | Measurements view of the fire (WxH)                            | 99 x 20 cm                                                   |
|                        | Outside dimensions WxHxD                                       | 101 x 30 x 20 cm                                             |
| Features               | Heat output                                                    | No                                                           |
|                        | Thermostat                                                     | -                                                            |
|                        | Remote control                                                 | Yes                                                          |
|                        | Manual controlling directly at the fireplace possible yes / no | Yes                                                          |
|                        | Light module                                                   | LED                                                          |
|                        | Sound module                                                   | Yes                                                          |
|                        | Colour effects settings                                        | -                                                            |
| Power consumption      | Heat setting 1 in W                                            | -                                                            |
|                        | Heat setting 2 in W                                            | -                                                            |
|                        | Flame only operation in W                                      | 450W                                                         |
|                        | Max. consumption                                               | 450W                                                         |
| Voltage                | Voltage/Electrical frequency                                   | 230V/50Hz                                                    |
| Specifications         | Product weight in kg                                           | 17,5                                                         |
|                        | Length of the cord                                             | 1,5 m                                                        |
|                        | Warranty                                                       | 2 year                                                       |